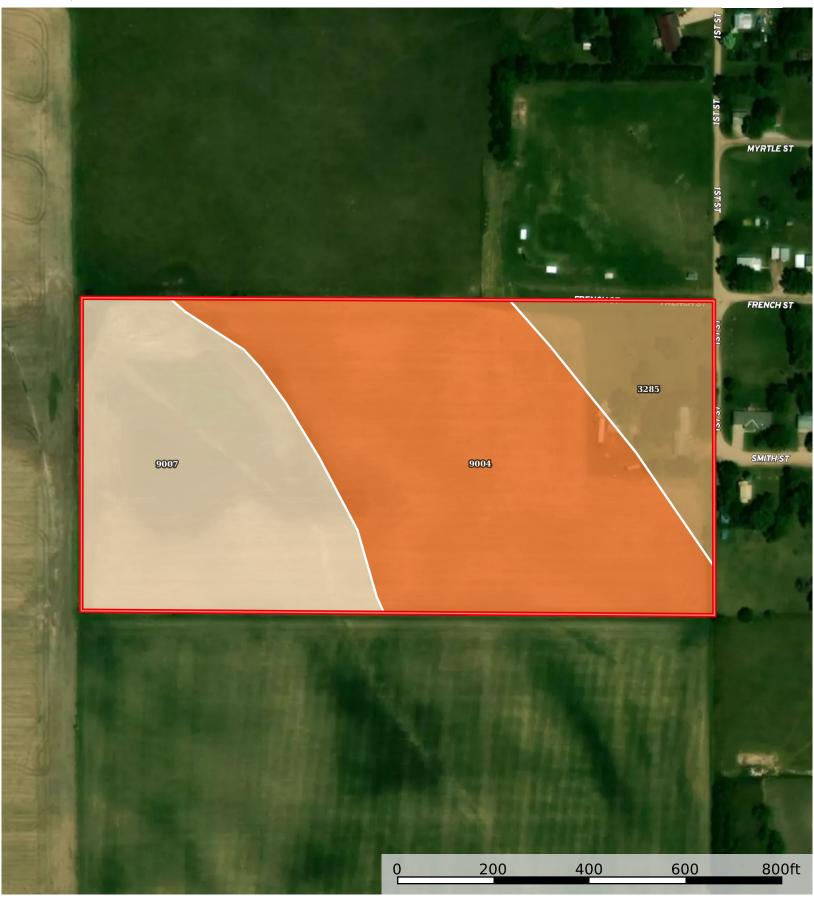

## | Boundary 19.81 ac

| SOIL CODE | SOIL DESCRIPTION                               | ACRES        | %     | CPI   | NCCPI | CAP  |
|-----------|------------------------------------------------|--------------|-------|-------|-------|------|
| 9004      | Anselmo fine sandy loam, 3 to 6 percent slopes | 10.21        | 51.51 | 54    | 36    | 3e   |
| 9007      | Anselmo fine sandy loam, 0 to 3 percent slopes | 7.03         | 35.47 | 59    | 36    | 2e   |
| 3285      | Paka loam, 0 to 2 percent slopes               | 2.57         | 12.97 | 0     | 55    | 2c   |
| TOTALS    |                                                | 19.81(<br>*) | 100%  | 48.74 | 38.45 | 2.52 |

(\*) Total acres may differ in the second decimal compared to the sum of each acreage soil. This is due to a round error because we only show the acres of each soil with two decimal.